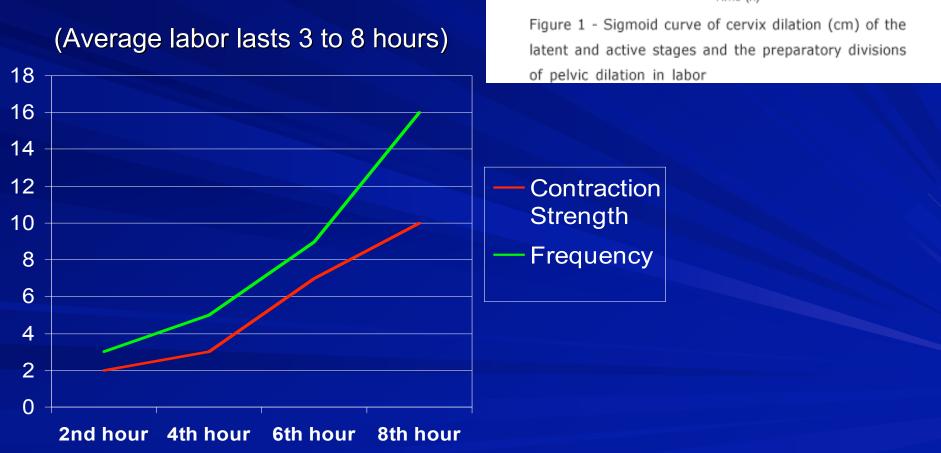

# But once the labor contractions begin, delivery is very rapid!

#### Three signs of Delivery

Dilation of cervix
Contraction strength increases
Contraction frequency increases

Latent Stage Stage Stage of 12 maximum Cervical Dilation (cm) inclination 10 Deceleration 8 Acceleration stage Stage 6 4 2 0 2 8 0 4 6 10 12 14 Time (h)