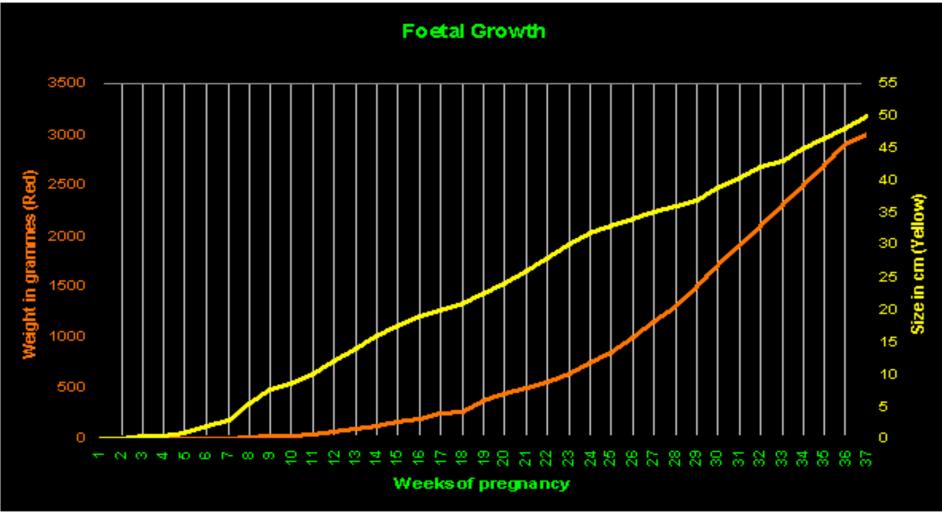

### Pregnancy

During pregnancy there is gradual growth. Similarly, we've witnessed the gradual positioning of every Last Days' trend during the past 2000 years (The Last Days began in the 1<sup>st</sup> century – Acts 2:16-17; Hebrews 1:2; Revelation 22:10)

#### Yellow = length

Orange = weight